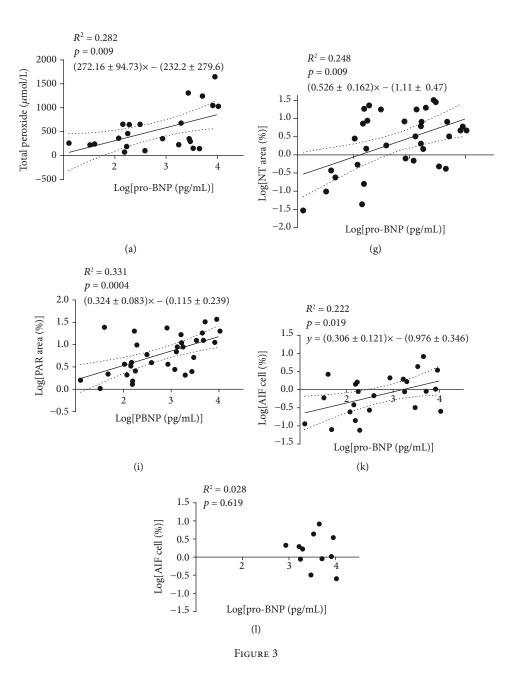

In the article titled "Oxidative Stress-Related Parthanatos of Circulating Mononuclear Leukocytes in Heart Failure" [1], incorrect versions of Figures 3(a), 3(g), 3(i), 3(k), and 3(l) were published, as one data point was affected in each curve, due to drift during the data transfer from SPSS 22.0 to Graph-Pad Prism software. However, these errors do not change any outcome of the study or any further details of the publication. The correct versions of the mentioned figures are shown below: